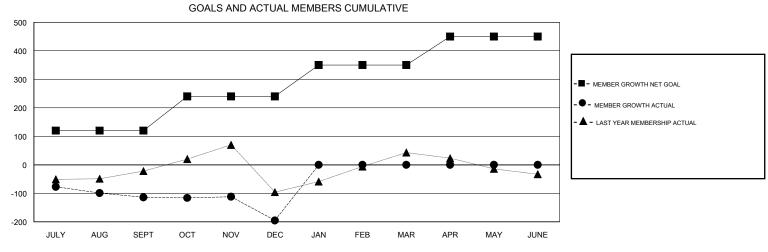

## **ANIL TULSYAN LOCATION INDIA GMT CA** Clubs Members RESULTS FOR 2017-2018 RESULTS FOR 2017-2018 NEW CLUB GOAL NEW CLUBS DROPPED CLUBS MEMBER GROWTH NET MEMBER GROWTH DROPPED QUARTER QUARTER GOAL ACTUAL MEMBERS ACTUAL (including transfers) 5 2 0 120 100 210 JULY/AUG/SEPT JULY/AUG/SEPT 5 120 103 176 OCT/NOV/DEC OCT/NOV/DEC 0 5 0 0 0 110 JAN/FEB/MAR JAN/FEB/MAR 5 0 0 100 0 0 APR/MAY/JUNE APR/MAY/JUNE