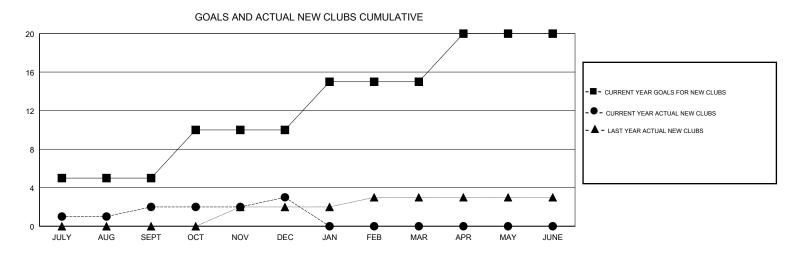

## **ANIL TULSYAN LOCATION INDIA GMT CA** Clubs Members RESULTS FOR 2017-2018 RESULTS FOR 2017-2018 NEW CLUB GOAL NEW CLUBS DROPPED CLUBS MEMBER GROWTH NET MEMBER GROWTH DROPPED QUARTER QUARTER GOAL ACTUAL MEMBERS ACTUAL (including transfers) 5 2 0 120 100 210 JULY/AUG/SEPT JULY/AUG/SEPT 5 120 103 176 OCT/NOV/DEC OCT/NOV/DEC 0 5 0 0 0 110 JAN/FEB/MAR JAN/FEB/MAR 5 0 0 100 0 0 APR/MAY/JUNE APR/MAY/JUNE